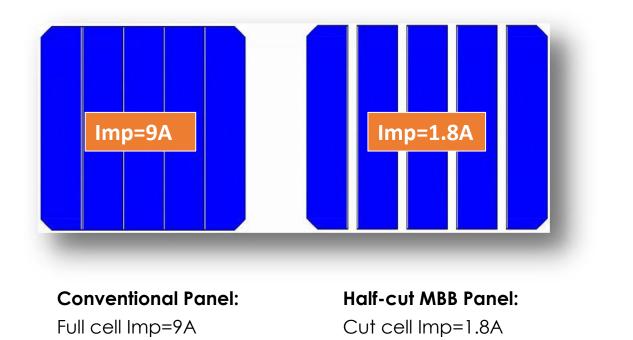

#### Lower Current in Strings

#### Mysolar Shingled Panel:

Shingled cell connected in series, Imp=1.8A without change, voltage changes, series current decreased from 9A to 1.8A.

$$P_{LOSS} = I^2 \times R$$

Current loss decreased dramatically