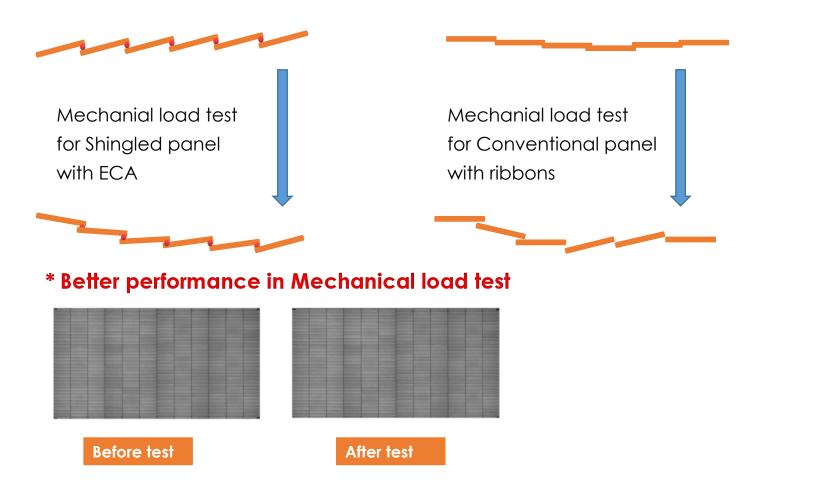

#### **Better Reliability**

Mysolar Shingled solar panels are more resistant to failures due to external forces applied to the surface of panels comparing with Convenitional panels

Also Mysolar Shingled panels cancelled over 30 meters busbar, so busbar failures are reduced

#### \* Reduced busbar failures