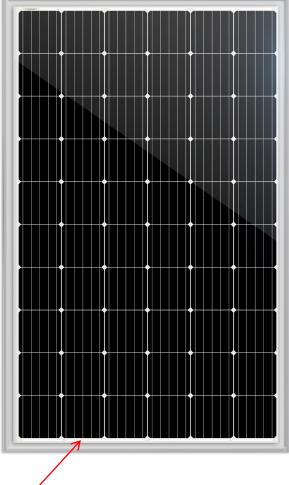

No busbar, no inactive area and parallel substrings

Shingle solar cells are solar cells which are cut into typically 5/6/7/8 strips which can be overlaid, to form the electrical connections. The strips of solar cells are joined together using an electrically conductive adhesive (ECA) that allows for conductivity and flexibility.

#### Mysolar Shingled Panel:

≤150°C Temperature Overlaid cells, no gap, no busbar, no metal thermal effection, no micro-crack by high temperature soldering