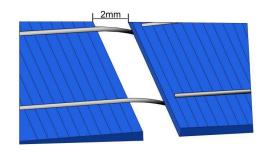

No busbar, no inactive area and parallel substrings

Shingle solar cells are solar cells which are cut into typically 5/6/7/8 strips which can be overlaid, to form the electrical connections. The strips of solar cells are joined together using an electrically conductive adhesive (ECA) that allows for conductivity and flexibility.