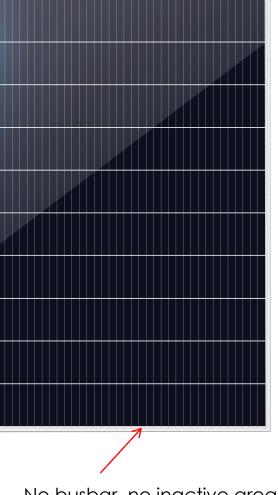

No busbar, no inactive area and parallel substrings

Shingle solar cells are solar cells which are cut into typically 5/6/7/8 strips which can be overlaid, to form the electrical connections. The strips of solar cells are joined together using an electrically conductive adhesive (ECA) that allows for conductivity and flexibility.