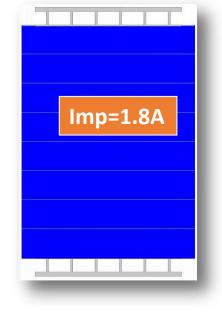

#### Lower Current in Strings

#### Mysolar Shingled Panel:

Shingled cell connected in series, Imp=1.8A without change, voltage changes, series current decreased from 9A to 1.8A.

$$P_{LOSS} = I^2 \times R$$

Current loss decreased dramatically