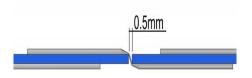

#### **Conventional Panel:**

250-300°**C** Temperature Big gap between cells, lower efficiency and possible microcracks

#### Mysolar Shingled Panel:

≤150°C Temperature Overlaid cells, no gap, no busbar, no metal thermal effection, no micro-crack by high temperature soldering

#### Half-cut MBB Panel:

250-300°C Temperature Small gap between cells, higher metal thermal effection with possible micro-cracks