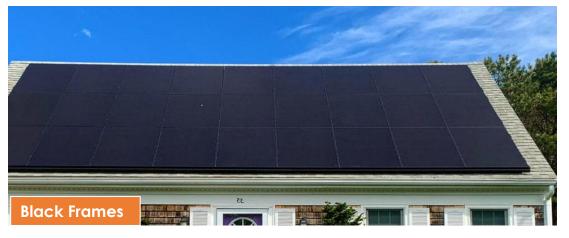

#### More elegant and attractive

Mysolar Shingled panels are suitable for both residential and big commercial solar systems.