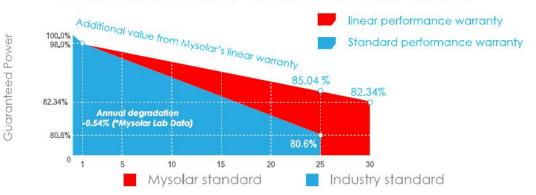

#### Less Degradation and Longer Warranty

#### 12 Year Product Warranty · 25 Year Linear Power Warranty 100% near performance warranty Adaitional value from Mysolar's linear warranty 97.5% 91.2 80. Standard performance warranty 91.2% 80.8% Years 5 12 15 20 25 Mysolar standard Industry standard

LINEAR PERFORMANCE WARRANTY

#### Mysolar General Mono Perc Panels:

- 12 year Product Warranty
- 25 year Linear Warranty
- 12th year 91.2%, 25th year 80.8%

### LINEAR PERFORMANCE WARRANTY

15 Year Product Warranty · 30 Year Linear Power Warranty

**Mysolar Shingled Solar Panels:** 15 year Product Warranty 30 year Linear Warranty 15th year 90.98%, 30th year 82.34%