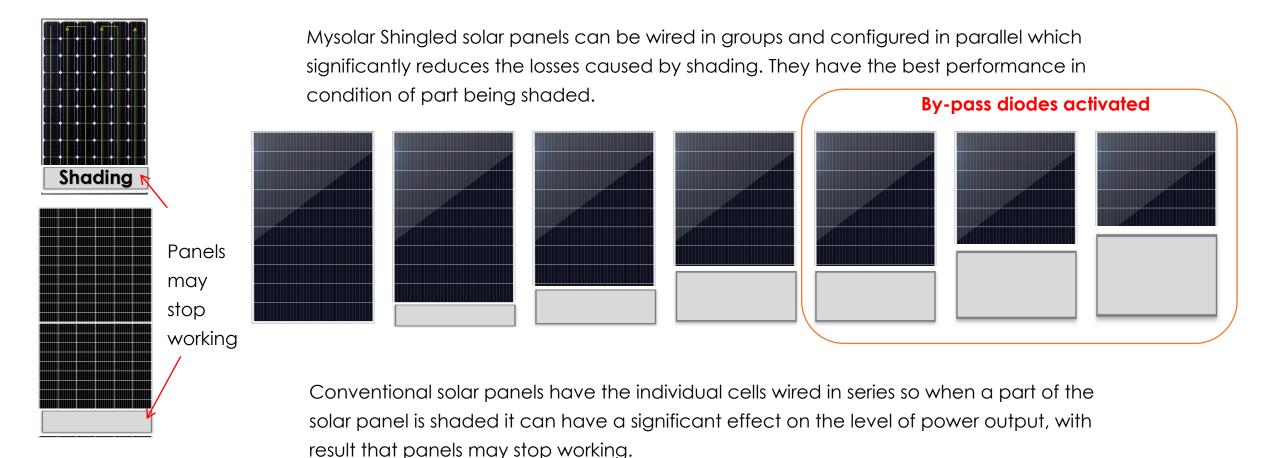

Solar, My Life

#### Electrically Conductive Adhesive Mothed (ECA) in Low Temperature



#### **Conventional Panel:**

250-300°**C** Temperature Big gap between cells, lower efficiency and possible microcracks



#### Mysolar Shingled Panel:

≤150°C Temperature Overlaid cells, no gap, no busbar, no metal thermal effection, no micro-crack by high temperature soldering



#### Half-cut MBB Panel:

250-300°C Temperature Small gap between cells, higher metal thermal effection with possible micro-cracks





#### Lower Current in Strings





#### Mysolar Shingled Panel:

Shingled cell connected in series, Imp=1.8A without change, voltage changes, series current decreased from 9A to 1.8A.

$$P_{LOSS} = I^2 \times R$$

Current loss decreased dramatically



#### Less Energy Loss due to Shading





#### **Better Reliability**

Mysolar Shingled solar panels are more resistant to failures due to external forces applied to the surface of panels comparing with Convenitional panels



Also Mysolar Shingled panels cancelled over 30 meters busbar, so busbar failures are reduced



#### \* Reduced busbar failures



#### More elegant and attractive





Mysolar Shingled panels are suitable for both residential and big commercial solar systems.







#### Less Degradation and Longer Warranty

#### 12 Year Product Warranty · 25 Year Linear Power Warranty 100% near performance warranty Adaitional value from Mysolar's linear warranty 97.5% 91.2 80. Standard performance warranty 91.2% 80.8% Years 5 12 15 20 25 Mysolar standard Industry standard

LINEAR PERFORMANCE WARRANTY

#### Mysolar Gene