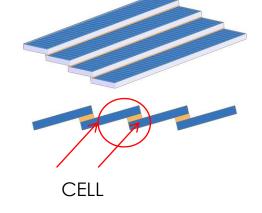

#### Differences between Shingled panel and conventional solar panels

Inactive area losses, string losses and busbar losses

Solar cells are laid out across the panel with spaces, and are electrically connected together by copper busbars (ribbons) by means of high temperature soldering processes. The more copper busbars used the less resistance losses and hence the more efficient the electrical connection.

No busbar, no inactive area and parallel substrings

Shingle solar cells are solar cells which are cut into typically 5/6/7/8 strips which can be overlaid, to form the electrical connections. The strips of solar cells are joined together using an electrically conductive adhesive (ECA) that allows for conductivity and flexibility.